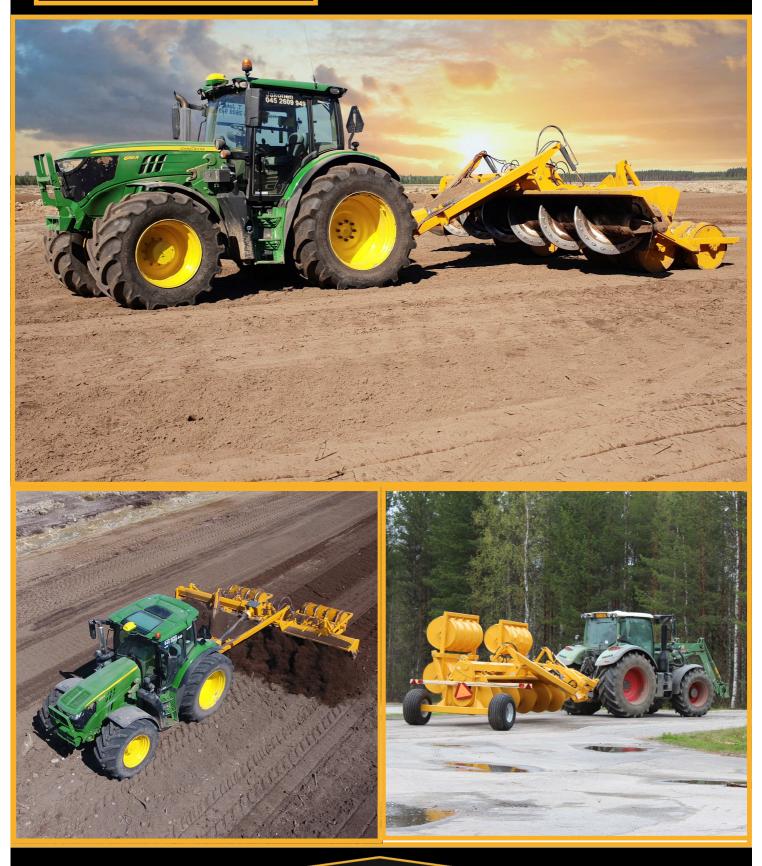

## Professional land levelling and profiling

**Meri Screw levellers** are designed for efficient land profiling and clearing. In the handling of large earth masses, screw levellers have a class of their own in terms of capacity. Screw levellers can be used on both mineral and peat-based soild.

The RT-600 TT is a towable screw leveller that is pulled behind the tractor. Designed for large scale earth mass handling. Typical applications are: clearing of new farm land, rehabilitation and profiling of existing farm land, leveling of excavated earth piles from the ditches. The machine is equipped with a Utility Model Rights protected auger with shape locked bolt on wear liners, where extreme wear is taken into account.

#### **FEATURES**

- Double boggie
- Auger bolt mouted shape locked wear liners
- POC Pressure operated safety clutch (SUOKONE patented)