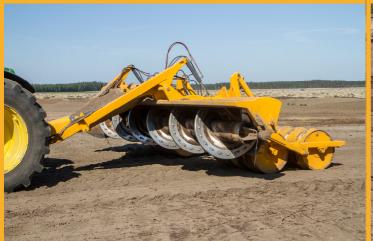

The RT-600 TT is a towable screw leveller that is pulled behind the tractor. Designed for large scale earth mass handling. Typical applications are: clearing of new farm land, rehabilitation and profiling of existing farm land, leveling of excavated earth piles from the ditches. The machine is equipped with a Utility Model Rights protected auger with shape locked bolt on wear liners, where extreme wear is taken into account.

#### **FEATURES**

- Double boggie
- Auger bolt mouted shape locked wear liners
- POC Pressure operated safety clutch (SUOKONE patented)