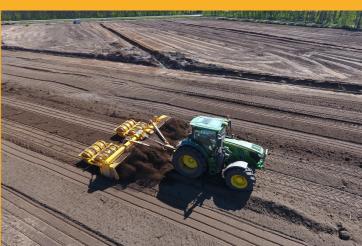

The RT-600 TT is a towable screw leveller that is pulled behind the tractor. Designed for large scale earth mass handling. Typical applications are: clearing of new farm land, rehabilitation and profiling of existing farm land, leveling of excavated earth piles from the ditches. The machine is equipped with a Utility Model Rights protected auger with shape locked bolt on wear liners, where extreme wear is taken into account.