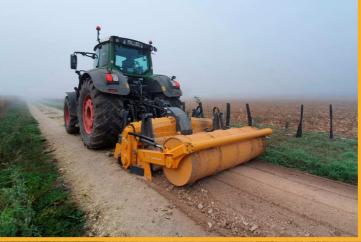

#### **MERIROAD WORKING ENVIRONMENTS**

- Crushing the ground before stabilizing,
- Preparing the subsoil for laying sett (car parks, roads, residential areas)
- Recycling of old asphalt and gravel roads.
- Stabilization of grounds down to a depth of 35 cm on all types of roads, with easily accessible materials like cement, polimers, ash, dolomite, lime,
- Construction and redoing of forest roads, communal roads, drives to agricultural areas.
- Building outdoor feed pads
- Stump removal