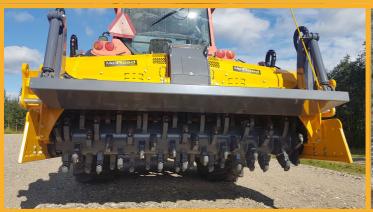

#### **FEATURES**

- Bolt mounted adjustable counter blades
- Hardox liner (frame) bolt mounted
- UNTH Rotor with cost effective carbide cutters
- POC Pressure operated safety clutch (SUOKONE patented)
- Possibility to turn the direction of the rotor
- Hydraulic front & rear door for material control