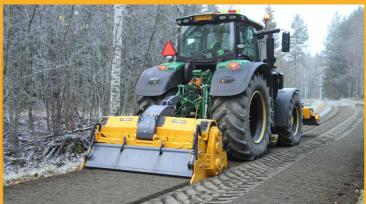

# For versatile crushing

RC65-241 DTG

### **MERIROAD**

### RC65-241 DTG

## For versatile crushing

#### **MERIROAD WORKING ENVIRONMENTS**

- Crushing the ground before stabilizing,
- Preparing the subsoil for laying sett (car parks, roads, residential areas)
- Recycling of old asphalt and gravel roads.
- Stabilization of grounds down to a depth of 35 cm on all types of roads, with easily accessible materials like cement, polimers, ash, dolomite, lime,
- Construction and redoing of forest roads, communal roads, drives to agricultural areas.
- Building outdoor feed pads
- Stump removal

#### **FEATURES**

- Bolt mounted adjustable counter blades
- Hardox liner (frame) bolt mounted
- UNTH Rotor with cost effective carbide cutters
- POC Pressure operated safety clutch (SUOKONE patented)
- Possibility to turn the direction of the rotor
- Hydraulic front & rear door for material control