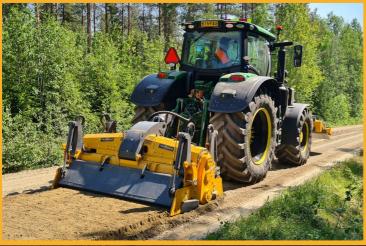

#### **MERIROAD WORKING ENVIRONMENTS**

- Crushing the ground before stabilizing,
- Preparing the subsoil for laying sett (car parks, roads, residential areas)
- Recycling of old asphalt and gravel roads.
- Stabilization of grounds down to a depth of 35 cm on all types of roads, with easily accessible materials like cement, polimers, ash, dolomite, lime,
- Construction and redoing of forest roads, communal roads, drives to agricultural areas.
- Building outdoor feed pads
- Stump removal