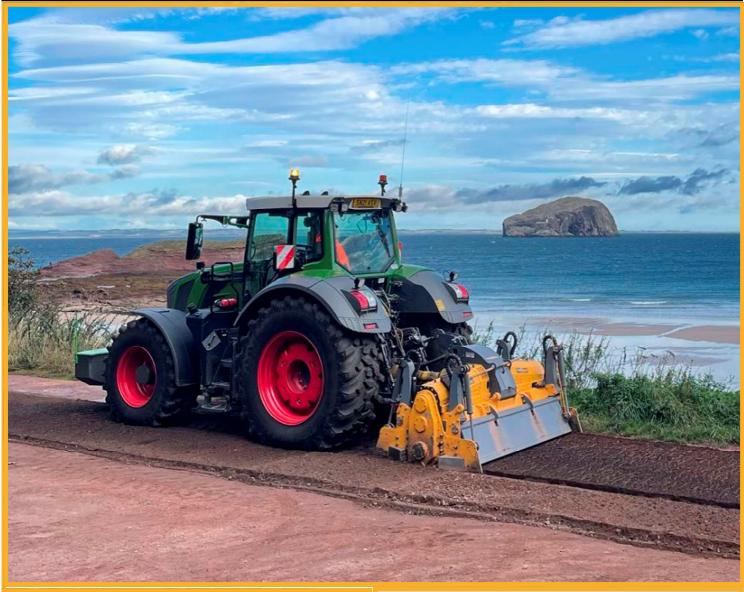

#### **MERIROAD WORKING ENVIRONMENTS**

- Crushing the ground before stabilizing,
- Preparing the subsoil for laying sett (car parks, roads, residential areas)
- Recycling of old asphalt and gravel roads.
- Stabilization of grounds down to a depth of 35 cm on all types of roads, with easily accessible materials like cement, polimers, ash, dolomite, lime,
- Construction and redoing of forest roads, communal roads, drives to agricultural areas.
- Building outdoor feed pads
- Stump removal