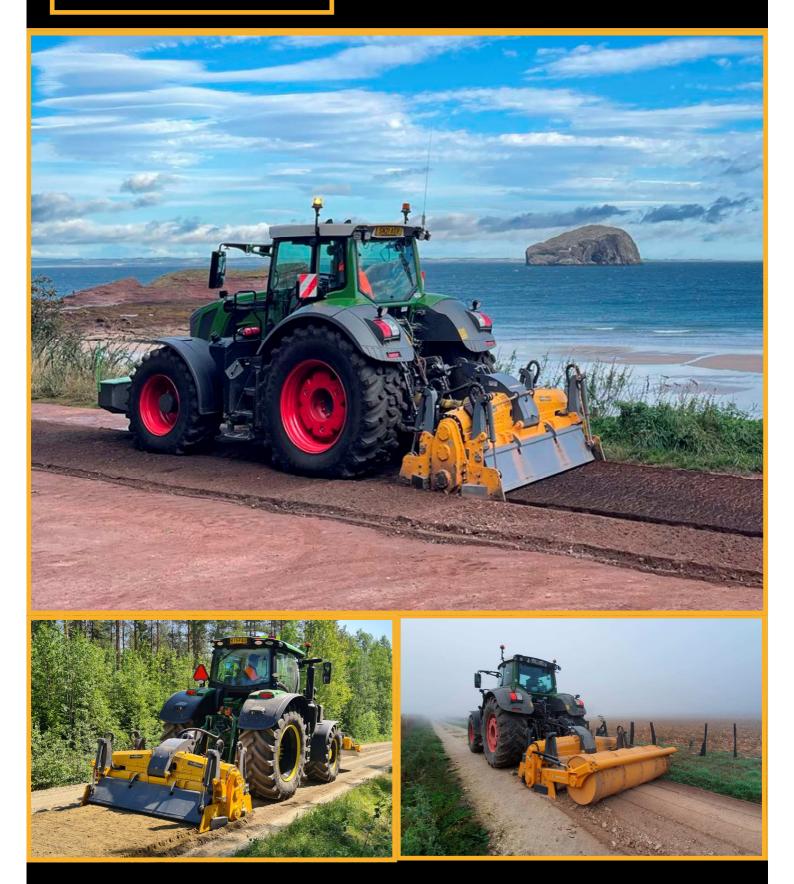

# For versatile crushing

RC65-221 DTG

MERIROAD

#### **MERIROAD WORKING ENVIRONMENTS**

- Crushing the ground before stabilizing,
- Preparing the subsoil for laying sett (car parks, roads, residential areas)
- Recycling of old asphalt and gravel roads.
- Stabilization of grounds down to a depth of 35 cm on all types of roads, with easily accessible materials like cement, polimers, ash, dolomite, lime,
- Construction and redoing of forest roads, communal roads, drives to agricultural areas.
- Building outdoor feed pads
- Stump removal

### **FEATURES**

- Bolt mounted adjustable counter blades
- Hardox liner (frame) bolt mounted
- UNTH Rotor with cost effective carbide cutters
- POC Pressure operated safety clutch (SUOKONE patented)
- Possibility to turn the direction of the rotor
- Hydraulic front & rear door for material control