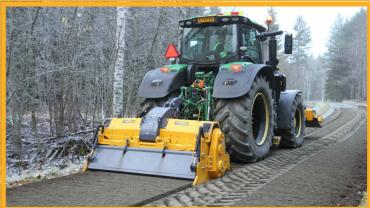

#### **MERIROAD WORKING ENVIRONMENTS**

- Crushing the ground before stabilizing,
- Preparing the subsoil for laying sett (car parks, roads, residential areas)
- Recycling of old asphalt and gravel roads.
- Stabilization of grounds down to a depth of 35 cm on all types of roads, with easily accessible materials like cement, polimers, ash, dolomite, lime,
- Construction and redoing of forest roads, communal roads, drives to agricultural areas.
- Building outdoor feed pads
- Stump removal