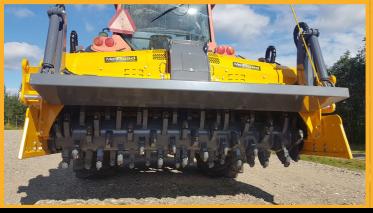

### **FEATURES**

- Bolt mounted adjustable counter blades
- Hardox liner (frame) bolt mounted
- UNTH Rotor with cost effective carbide cutters
- POC Pressure operated safety clutch (SUOKONE patented)
- Possibility to turn the direction of the rotor
- Hydraulic front & rear door for material control