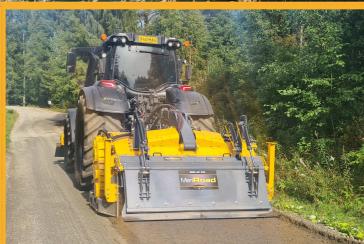

#### **MERIROAD WORKING ENVIRONMENTS**

- Crushing the ground before stabilizing,
- Preparing the subsoil for laying sett (car parks, roads, residential areas)
- Recycling of old asphalt and gravel roads.
- Stabilization of grounds down to a depth of 50 cm on all types of roads, with easily accessible materials like cement, polimers, ash, dolomite, lime,
- Construction and redoing of forest roads, communal roads,

#### **FEATURES**

- Bolt mounted hydraulically adjustable counter blades
- Hardox liner (frame) bolt mounted
- UNTH Rotor with cost effective carbide cutters and bolt on wear protection for the holders
- POC Pressure operated safety clutch (SUOKONE patented)
- Hydraulically adjusted side plates for working depth control
- Hydraulic screen for sieving and sizing the material
- Hydraulic front & rear door for material control