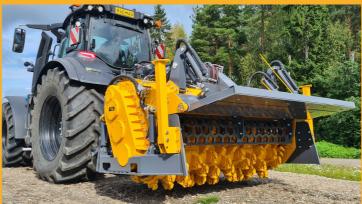

MERIROAD

RC90-221 DTG

For road and construction

- all year-round

## **MERIROAD**

### RC90-221 DTG

## For road and construction

# - all year-round

#### **FEATURES**

- Bolt mounted hydraulically adjustable counter blades
- Hardox liner (frame) bolt mounted
- UNTH Rotor with cost effective carbide cutters and bolt on wear protection for the holders
- POC Pressure operated safety clutch (SUOKONE patented)
- Hydraulically adjusted side plates for working depth control
- Hydraulic screen for sieving and sizing the material
- Hydraulic front & rear door for material control