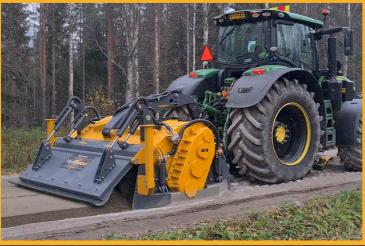

#### **MERIROAD WORKING ENVIRONMENTS**

- Crushing the ground before stabilizing,
- Preparing the subsoil for laying sett (car parks, roads, residential areas)
- Recycling of old asphalt and gravel roads.
- Stabilization of grounds down to a depth of 50 cm on all types of roads, with easily accessible materials like cement, polimers, ash, dolomite, lime,
- Construction and redoing of forest roads, communal roads,

#### **FEATURES**

- Bolt mounted hydraulically adjustable counter blades
- Hardox liner (frame) bolt mounted
- UNTH Rotor with cost effective carbide cutters and bolt on wear protection for the holders
- POC Pressure operated safety clutch (SUOKONE patented)
- Hydraulically adjusted side plates for working depth control
- Hydraulic screen for sieving and sizing the material
- Hydraulic front & rear door for material control