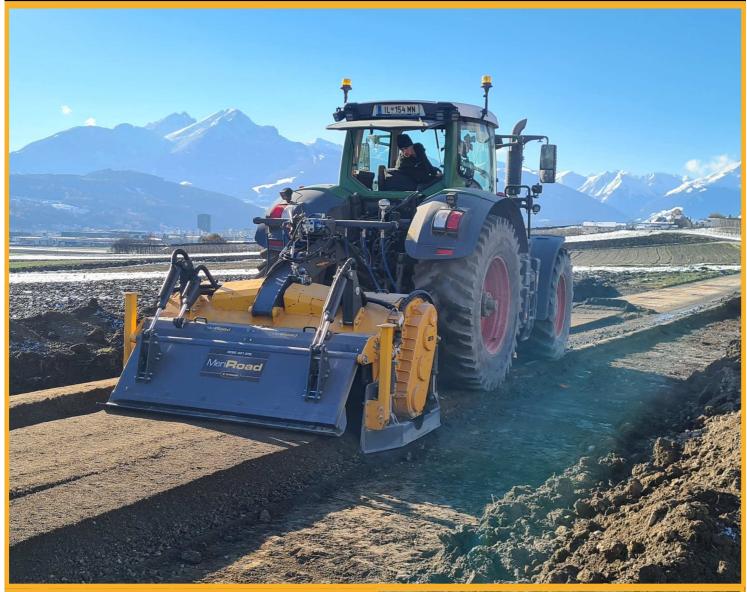

MERIROAD

RC90-221 DTG

For road and construction

- all year-round

## **MERIROAD**

### RC90-221 DTG

## For road and construction

# - all year-round

#### **MERIROAD WORKING ENVIRONMENTS**

- Crushing the ground before stabilizing,
- Preparing the subsoil for laying sett (car parks, roads, residential areas)
- Recycling of old asphalt and gravel roads.
- Stabilization of grounds down to a depth of 50 cm on all types of roads, with easily accessible materials like cement, polimers, ash, dolomite, lime,
- Construction and redoing of forest roads, communal roads,

#### **FEATURES**

- Bolt mounted hydraulically adjustable counter blades
- Hardox liner (frame) bolt mounted
- UNTH Rotor with cost effective carbide cutters and bolt on wear protection for the holders
- POC Pressure operated safety clutch (SUOKONE patented)
- Hydraulically adjusted side plates for working depth control
- Hydraulic screen for sieving and sizing the material
- Hydraulic front & rear door for material control