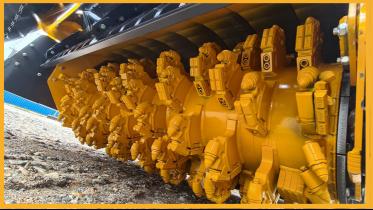

#### **FEATURES**

- Bolt mounted hydraulically adjustable counter blades
- Hardox liner (frame) bolt mounted
- UNTH Rotor with cost effective carbide cutters and bolt on wear protection for the holders
- POC Pressure operated safety clutch (SUOKONE patented)
- Hydraulically adjusted side plates for working depth control
- Hydraulic screen for sieving and sizing the material
- Hydraulic front & rear door for material control

### **OPTIONS**

- Hydraulic Top Link
- Multiple cutter options available
- Water spraying system

| Tractor demand                |                                       |
|-------------------------------|---------------------------------------|
| Mounting                      | CAT 3                                 |
| Auxiliary hydraulic           | 4pcs. 2-acting                        |
| Auxiliary hydraulic           | 12v euro soccet for aditional outputs |
| РТО                           | 1000 rpm                              |
| Working speed                 | Creeper gear recommended              |
| Technical data:               |                                       |
| Power range                   | 280 - 550 hp                          |
| Transmission                  | Mechanical PTO                        |
| Final transmission            | Gear (G-serie)                        |
| Clutch                        | POC-3 XL                              |
| Rotor diameter / width        | 850 / 2230 mm                         |
| Cutter qty.                   | 106 + 32 pc                           |
| Working depth                 | 0-45cm                                |
| Free cutting depth adjustable | 6 - 25cm                              |
| Main dimensions:              |                                       |
| Length                        | 2365 mm                               |
| Width                         | 2820 mm                               |
| Height                        | 1770 mm                               |
| Weight                        | 5900 kg                               |